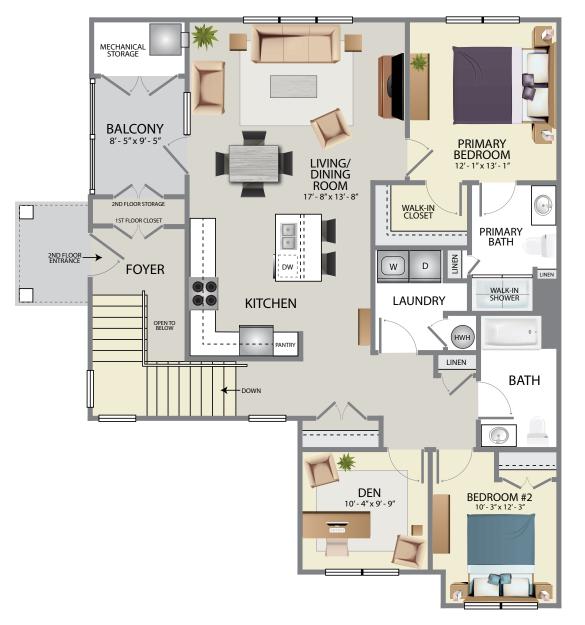

## D-1M Apartment 2 2nd Floor

- 1,428 Sq. Ft.
- 2 Bedrooms
- 2 Baths
- Den
- Balcony